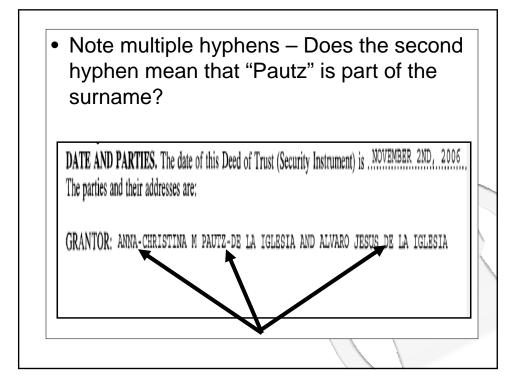

## 3.04 Names of All Parties.

a. The full name of each party to an instrument shall be indexed in the Consolidated Real Property Index, and the name of each party shall be entered into its proper alphabetical section or location of the Index.